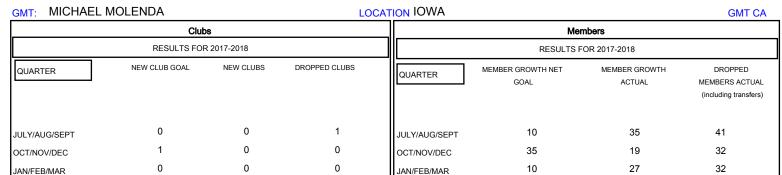

## District 9 SW

Results as of: 03/31/2018

0

APR/MAY/JUNE

10

0

0

| DROPPED CLUBS: 1  DROPPED MEMBERS |         | 19 CLUBS OF 53 ADDED 1 OR MORE<br>NEW MEMBERS | GENDER DISTRIBUTION  MALE 966 (69.15%)  FEMALE 431 (30.85%)  Women Percentage Fiscal Year Goal: 32% |     |
|-----------------------------------|---------|-----------------------------------------------|-----------------------------------------------------------------------------------------------------|-----|
| DECEASED                          | 6       | CLICK HERE FOR CUMULATIVE  MEMBERSHIP DATA    | TOTAL FAMILY UNIT MEMBERS                                                                           | 380 |
| CLUB CANCELLED OTHER              | 0<br>99 |                                               | FAMILY MEMBERS PAYING HALF DUES                                                                     | 194 |
| TOTAL                             | 105     |                                               | 5020                                                                                                |     |