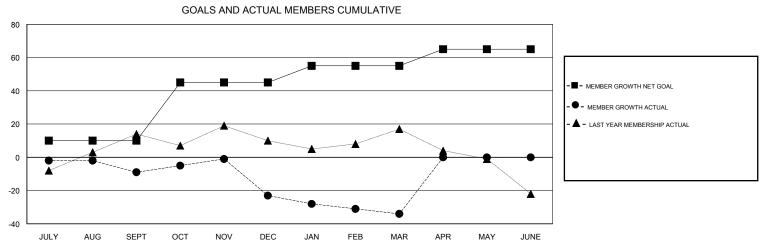

## District 9 SW

Results as of: 03/31/2018

0

APR/MAY/JUNE

10

0

0

| DROPPED CLUBS: 1  DROPPED MEMBERS |         | 19 CLUBS OF 53 ADDED 1 OR MORE<br>NEW MEMBERS | GENDER DISTRIBUTION  MALE 966 (69.15%)  FEMALE 431 (30.85%)  Women Percentage Fiscal Year Goal: 32% |     |
|-----------------------------------|---------|-----------------------------------------------|-----------------------------------------------------------------------------------------------------|-----|
| DECEASED                          | 6       | CLICK HERE FOR CUMULATIVE  MEMBERSHIP DATA    | TOTAL FAMILY UNIT MEMBERS                                                                           | 380 |
| CLUB CANCELLED OTHER              | 0<br>99 |                                               | FAMILY MEMBERS PAYING HALF DUES                                                                     | 194 |
| TOTAL                             | 105     |                                               | 5020                                                                                                |     |